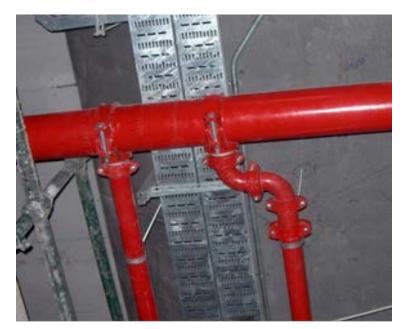

The Project Designers approved Shurjoint Ductile Iron Fittings for Firefighting in the pump room.

# application

Fire protection

# productline

VSH Shurjoint